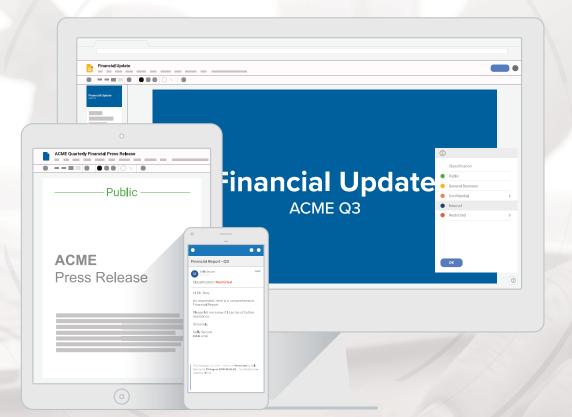

# Classify

Help users make better security decisions when creating, handling or sharing information with visible markings, policy alerts, and selection tips embedded into the productivity apps already in use.

# **Protect**

Reduce risk and increase confidence with a configurable policy management platform where you decide the rules and the tools your policies control.